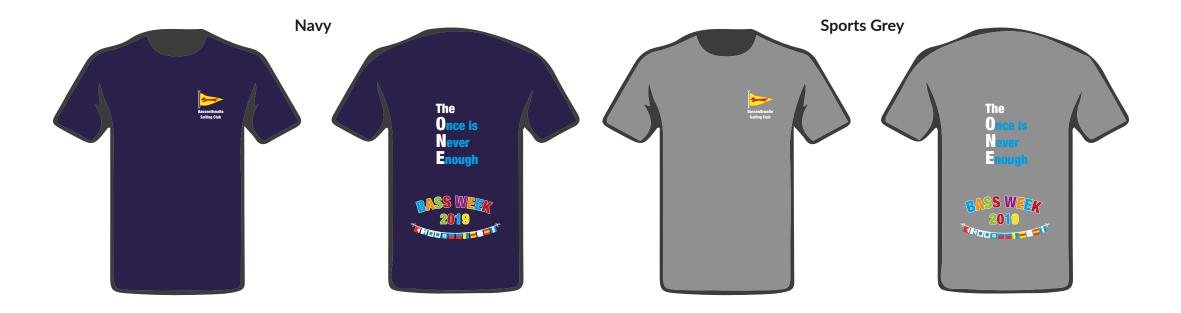

Adult Size

XS 34" - S 36" - M 40" - L 44" - XL 48" - 2XL 52" - 3XL 56"

**Kids Size** 

1-2 24" - 3-4 26" - 5-6 28" - 7-8 30" - 9-11 32" - 12-13 34"



Adult Size XS 34" - S 36" - M 40" - L 44" - XL 48" - 2XL 52" - 3XL 56" Adult Size XS 34" - S 36" - M 40" - L 44" - XL 48" - 2XL 52" - 3XL 56"

The

**Once is** 

Never

Enough

SS WEE

## Kids Size

1-2 24" - 3-4 26" - 5-6 28" - 7-8 30" - 9-11 32" - 12-13 34"



Adult Size XS 34" - S 36" - M 40" - L 44" - XL 48" - 2XL 52" - 3XL 56"

**Kids Size** 

 $1\hbox{-}2\ 24"\ -\ 3\hbox{-}4\ 26"\ -\ 5\hbox{-}6\ 28"\ -\ 7\hbox{-}8\ 30"\ -\ 9\hbox{-}11\ 32"\ -\ 12\hbox{-}13\ 34"$ 



## Adult Size

S 34/36" - M 38/40" - L 42/44" - XL 46/48" - 2XL 50/52"

Kids Size XS 3-4(14") S - 5-6(15") M - 7-8(16") L - 9-11(17") XL - 12-14(18.5") Adult Size

S 34/36" - M 38/40" - L 42/44" - XL 46/48" - 2XL 50/52"

**Kids Size** 

XS 3-4(14") S - 5-6(15") M - 7-8(16") L - 9-11(17") XL - 12-14(18.5")



Adult Size

S 34/36" - M 38/40" - L 42/44" - XL 46/48" - 2XL 50/52"

Kids Size

XS 3-4(14") S - 5-6(15") M - 7-8(16") L - 9-11(17") XL - 12-14(18.5")



## **Adult Size**

S 36" - M 40" - L 44" - XL 48" - 2XL 52"

Kids Size 3-4 36" - 5-6 28" - 7-8 30" - 9-11 32" - 12-13 34" Adult Size S 36" - M 40" - L 44" - XL 48" - 2XL 52" Kids Size

3-4 36" - 5-6 28" - 7-8 30" - 9-11 32" - 12-13 34"