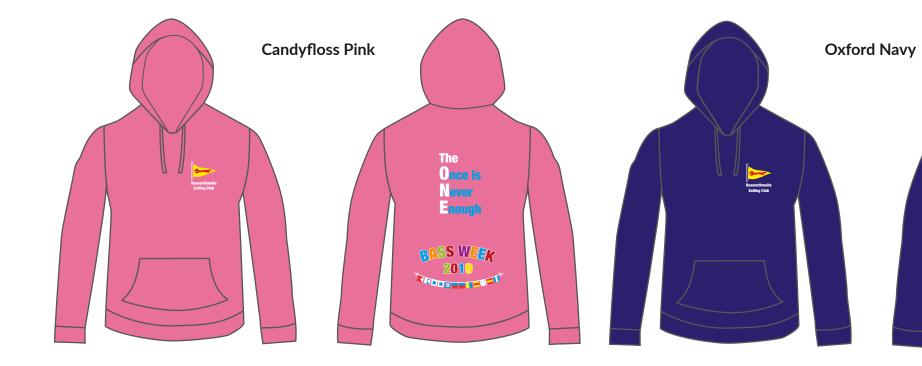

Adult Size

XS 34" - S 36" - M 40" - L 44" - XL 48" - 2XL 52" - 3XL 56"

**Kids Size** 

1-2 24" - 3-4 26" - 5-6 28" - 7-8 30" - 9-11 32" - 12-13 34"

Adult Size XS 34" - S 36" - M 40" - L 44" - XL 48" - 2XL 52" - 3XL 56" Adult Size XS 34" - S 36" - M 40" - L 44" - XL 48" - 2XL 52" - 3XL 56"

## Kids Size

1-2 24" - 3-4 26" - 5-6 28" - 7-8 30" - 9-11 32" - 12-13 34"

Adult Size XS 34" - S 36" - M 40" - L 44" - XL 48" - 2XL 52" - 3XL 56"

**Kids Size** 

 $1\hbox{-}2\ 24"\ -\ 3\hbox{-}4\ 26"\ -\ 5\hbox{-}6\ 28"\ -\ 7\hbox{-}8\ 30"\ -\ 9\hbox{-}11\ 32"\ -\ 12\hbox{-}13\ 34"$ 