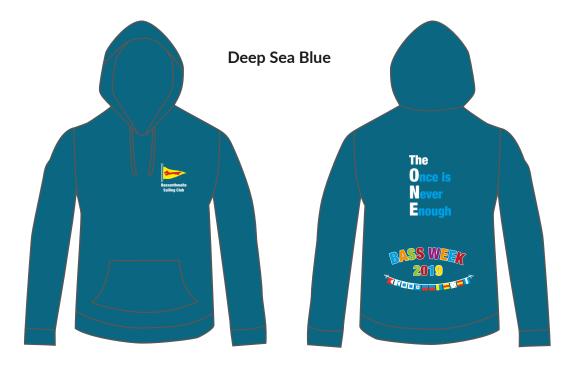

## **Adult Size**

S 36" - M 40" - L 44" - XL 48" - 2XL 52"

Kids Size 3-4 36" - 5-6 28" - 7-8 30" - 9-11 32" - 12-13 34" Adult Size S 36" - M 40" - L 44" - XL 48" - 2XL 52" Kids Size

3-4 36" - 5-6 28" - 7-8 30" - 9-11 32" - 12-13 34"