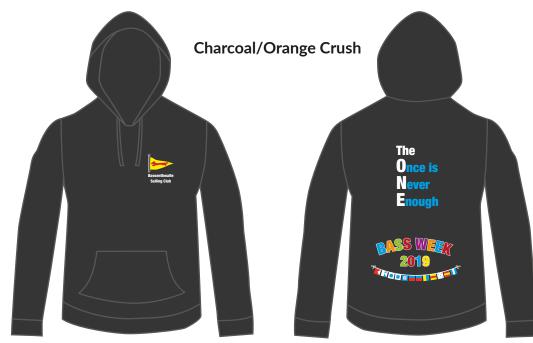

## Adult Size

S 34/36" - M 38/40" - L 42/44" - XL 46/48" - 2XL 50/52"

Kids Size XS 3-4(14") S - 5-6(15") M - 7-8(16") L - 9-11(17") XL - 12-14(18.5") Adult Size

S 34/36" - M 38/40" - L 42/44" - XL 46/48" - 2XL 50/52"

**Kids Size** 

XS 3-4(14") S - 5-6(15") M - 7-8(16") L - 9-11(17") XL - 12-14(18.5")

Adult Size

S 34/36" - M 38/40" - L 42/44" - XL 46/48" - 2XL 50/52"

Kids Size

XS 3-4(14") S - 5-6(15") M - 7-8(16") L - 9-11(17") XL - 12-14(18.5")